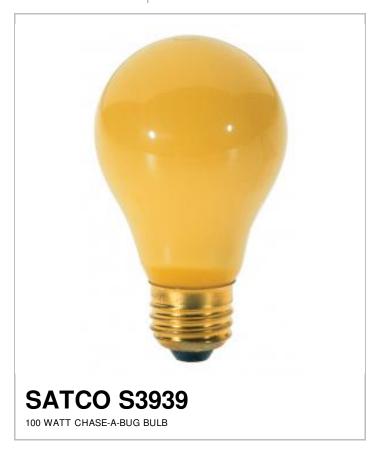

## SATCO NUVO

Project Name

Location

Prepared By

| General                |                               |
|------------------------|-------------------------------|
| Status                 | Active                        |
| Watts                  | 100                           |
| Volts                  | 130V                          |
| Shape                  | A19                           |
| Filament               | C-9                           |
| Base                   | Medium                        |
| ANSI Base              | E26                           |
| Finish                 | Yellow                        |
| Beam Spread            | 360                           |
| Dimmable               | Yes Dimmable                  |
| Hours Rated            | 2000                          |
| Lamp Type              | Туре А                        |
| Technology             | Incandescent                  |
| Physical               |                               |
| MOL                    | 4.13                          |
| MOD                    | 2.38                          |
| Additional Information |                               |
| Warranty               | Avg. Rated Hour Limited       |
| Compliance             |                               |
| Energy Star            | No                            |
| CEC Status             | Lawful for sale in California |
| RoHS Compliant         | Yes                           |