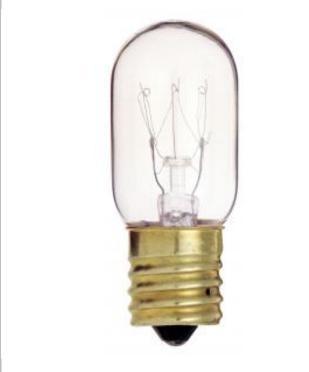

## **SATCO S3911**

15T7N 130V. INT. BASE

Notes

| General      |              |
|--------------|--------------|
| Status       | Active       |
| Watts        | 15           |
| Volts        | 130V         |
| Shape        | <u>T7</u>    |
| Filament     | C-5A         |
| Base         | Intermediate |
| ANSI Base    | E17          |
| Finish       | Clear        |
| CCT (Kelvin) | 2700         |
| Temperature  | Warm White   |
| CRI          | 100          |
| Lumens       | 95           |
| Beam Spread  | 360          |
| Dimmable     | Yes Dimmable |
| Hours Rated  | 2500         |
| Lamp Type    | Tubular      |
| Technology   | Incandescent |
| Physical     |              |
| MOL          | 2.25         |
| MOD          | 0.88         |