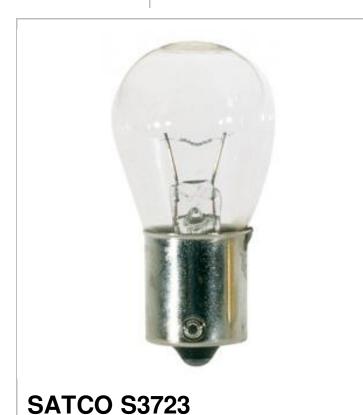

## SATCO NUVO

Project Name

Location

Prepared By

| General     |                        |
|-------------|------------------------|
| Status      | Active                 |
| Watts       | 13.31                  |
| Volts       | 12.8V                  |
| Shape       | S8                     |
| Filament    | C-6                    |
| Base        | Bayonet Single Contact |
| ANSI Base   | BA15s                  |
| Beam Spread | 360                    |
| Hours Rated | 700                    |
| Lamp Type   | Miniature              |
| Technology  | Incandescent           |
| Electrical  |                        |
| Amps        | 1.04                   |

| Physical |      |
|----------|------|
| MOL      | 1.44 |
| MOD      | 1    |

**Additional Information** 

| Warranty       | Avg. Rated Hour Limited       |
|----------------|-------------------------------|
| Compliance     |                               |
| Energy Star    | No                            |
| CEC Status     | Lawful for sale in California |
| RoHS Compliant | Yes                           |
| SDS Sheet      | Incandscent_Lamp              |