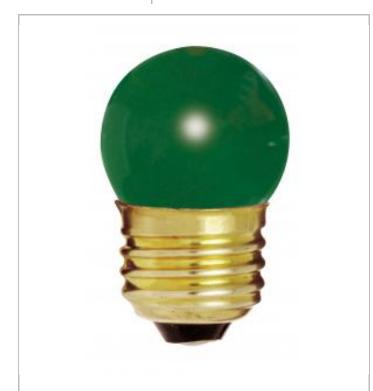

## SATCO NUVO

Project Name

Location

Prepared By

|--|

7 1/2W S11 STD GREEN

Notes

| Camaral     |               |
|-------------|---------------|
| General     |               |
| Status      | Active        |
| Watts       | 7.5           |
| Volts       | 120V          |
| Shape       | S11           |
| Filament    | C-7A          |
| Base        | Medium        |
| ANSI Base   | E26           |
| Finish      | Ceramic Green |
| Beam Spread | 360           |
| Dimmable    | Yes Dimmable  |
| Hours Rated | 2500          |
| Lamp Type   | Sign          |
| Technology  | Incandescent  |
| Physical    |               |
| Filysical   |               |
| MOL         | 2.25          |
| MOD         | 1.38          |