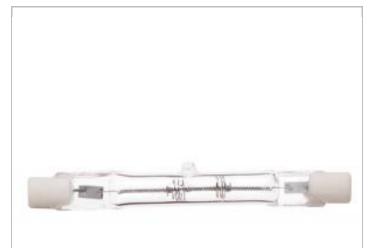

## **SATCO S3480**

100T3Q/CL/S 78MM CARDED 120V

Notes

| General      |                      |  |
|--------------|----------------------|--|
| Status       | Active               |  |
| Watts        | 100                  |  |
| Volts        | 120V                 |  |
| Shape        | Т3                   |  |
| Filament     | C-8                  |  |
| Base         | Double Ended         |  |
| ANSI Base    | R7s                  |  |
| Finish       | Clear                |  |
| CCT (Kelvin) | 2900                 |  |
| Temperature  | Warm White           |  |
| CRI          | 100                  |  |
| Lumens       | 1650                 |  |
| Beam Spread  | 360                  |  |
| Dimmable     | Not Applicable       |  |
| Hours Rated  | 1500                 |  |
| Lamp Type    | Double Ended Halogen |  |
| Technology   | Halogen              |  |

| Physical |      |  |
|----------|------|--|
| MOL      | 3.13 |  |
| MOD      | 0.38 |  |