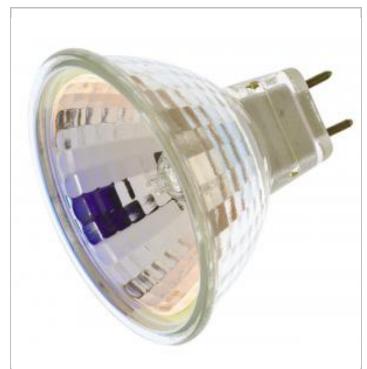

## **SATCO S3445**

20W MR-16 FL G8 120V CARDED

Notes

| General      |              |
|--------------|--------------|
| Status       | Active       |
| Watts        | 20           |
| Volts        | 120V         |
| Shape        | MR16         |
| Filament     | CC-8         |
| Base         | Bi Pin G8    |
| ANSI Base    | G8           |
| Finish       | Clear        |
| CCT (Kelvin) | 2900         |
| Temperature  | Warm White   |
| CRI          | 100          |
| Lumens       | 110          |
| Beam Spread  | 36           |
| Dimmable     | Yes Dimmable |
| Hours Rated  | 2000         |
| Lamp Type    | MR           |
| Technology   | Halogen      |