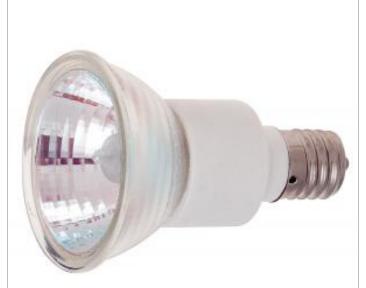

## **SATCO S3434**

75W JDR E-17 FLOOD CARDED

Notes

| General                |                               |
|------------------------|-------------------------------|
| Status                 | Active                        |
| Watts                  | 75                            |
| Volts                  | 120V                          |
| Shape                  | JDR                           |
| Filament               | CC-8                          |
| Base                   | Intermediate                  |
| ANSI Base              | E17                           |
| CCT (Kelvin)           | 2900                          |
| Temperature            | Warm White                    |
| CRI                    | 100                           |
| Lumens                 | 700                           |
| Beam Spread            | 36                            |
| Dimmable               | Yes Dimmable                  |
| Hours Rated            | 2000                          |
| Lamp Type              | MR                            |
| Technology             | Halogen                       |
| Electrical             |                               |
| Spot Type              | FL - Flood                    |
| CBCP                   | 1650                          |
| Physical               |                               |
| MOL                    | 2.63                          |
| MOD                    | 0                             |
| Lensed                 | Open Lamp                     |
| Additional Information |                               |
| Additional Info        | UV Block                      |
| Warranty               | Avg. Rated Hour Limited       |
| Compliance             |                               |
| Safety Listing         | Not Listed                    |
| Location Rating        | Damp                          |
| Energy Star            | No                            |
| CEC Status             | Lawful for sale in California |
| RoHS Compliant         | Yes                           |
| SDS Shoot              | Halagan Tungston Lamp         |