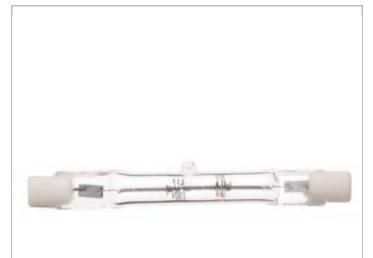

## **SATCO S3422**

100T3Q/CL/S 78MM 2/CARD 120V

Notes

| General      |                      |
|--------------|----------------------|
| Status       | Active               |
| Watts        | 100                  |
| Volts        | 120V                 |
| Shape        | Т3                   |
| Filament     | C-8                  |
| Base         | Double Ended         |
| ANSI Base    | R7s                  |
| Finish       | Clear                |
| CCT (Kelvin) | 2900                 |
| Temperature  | Warm White           |
| CRI          | 100                  |
| Lumens       | 1650                 |
| Beam Spread  | 360                  |
| Dimmable     | Not Applicable       |
| Hours Rated  | 1500                 |
| Lamp Type    | Double Ended Halogen |
| Technology   | Halogen              |