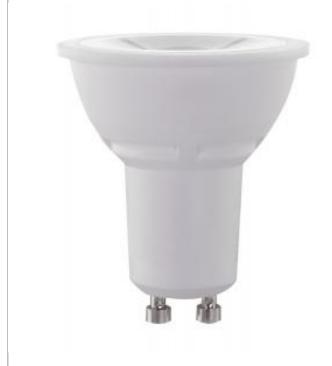

## **SATCO S21743**

6.5MR16/LED/3K/40D/GU10/2PK

Notes

| General                    |                                        |
|----------------------------|----------------------------------------|
| Status                     | Active                                 |
| Watts                      | 6.5                                    |
| Incandescent Equivalent    | 50                                     |
| Volts                      | 120V                                   |
| Shape                      | MR16                                   |
| ANSI Base                  | GU10                                   |
| CCT (Kelvin)               | 3000                                   |
| Temperature                | Warm White                             |
| CRI                        | 84                                     |
| Lumens                     | 500                                    |
| Beam Spread                | 40                                     |
| Dimmable                   | Yes Dimmable                           |
| Hours Rated                | 25000                                  |
| Lamp Type                  | MR                                     |
| Technology                 | LED                                    |
| Electrical                 |                                        |
| СВСР                       | 750                                    |
| Power Factor               | 0.7                                    |
| Operating Temperature      | -20C (-4F) to a maximum of +45C (113F) |
| Physical                   |                                        |
| MOL                        | 2.20                                   |
| MOD                        | 1.97                                   |
| Housing Color              | White                                  |
| Additional Information     |                                        |
| Enclosure Rating           | Enclosed Rated Lamp                    |
| Rated For Enclosed Fixture | Yes                                    |
| Warranty                   | 3 Year Limited                         |
| Compliance                 |                                        |
| Safety Listing             | cULus                                  |
| Location Rating            | Damp                                   |
| Energy Star                | Yes                                    |
| ES Unique ID               | ESID-2348474                           |
| CEC Status                 | Non-Compliant                          |
| RoHS Compliant             | Yes                                    |
|                            |                                        |