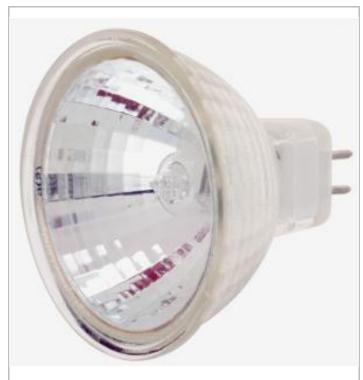

## **SATCO S1977**

35MR16/FL LENSED 120 VOLT

Notes

| General      |                       |
|--------------|-----------------------|
| Status       | Active                |
| Watts        | 35                    |
| Volts        | 120V                  |
| Shape        | MR16                  |
| Filament     | CC-8                  |
| Base         | Miniature 2 Pin Round |
| ANSI Base    | GU5.3/GX5.3           |
| CCT (Kelvin) | 2900                  |
| Temperature  | Warm White            |
| CRI          | 100                   |
| Lumens       | 280                   |
| Beam Spread  | 36                    |
| Dimmable     | Yes Dimmable          |
| Hours Rated  | 2000                  |
| Lamp Type    | MR                    |
| Technology   | Halogen               |