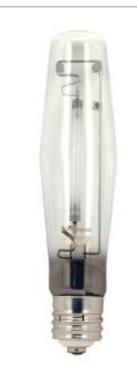

## **SATCO S1927**

LU200/ET18

Notes

| Status                 | Active                        |
|------------------------|-------------------------------|
| Watts                  | 200                           |
| Shape                  | ET18                          |
| Base                   | Mogul                         |
| ANSI Base              | E39                           |
| Finish                 | Clear                         |
| CCT (Kelvin)           | 2100                          |
| CRI                    | 22                            |
| Lumens                 | 22000                         |
| Beam Spread            | 360                           |
| Hours Rated            | 24000                         |
| Burning Position       | Universal                     |
| Lamp Type              | High Pressure Sodium          |
| Technology             | HID                           |
| Electrical             |                               |
| Hg Content             | 20                            |
| Start Method           | Probe Start                   |
| Physical               |                               |
| MOL                    | 9.66                          |
| MOD                    | 2.25                          |
| Additional Information |                               |
| Warranty               | Avg. Rated Hour Limited       |
| Compliance             |                               |
| Energy Star            | No                            |
| CEC Status             | Lawful for sale in California |
| RoHS Compliant         | Yes                           |
| SDS Sheet              | High_Pressure_Sodium_Lamp     |