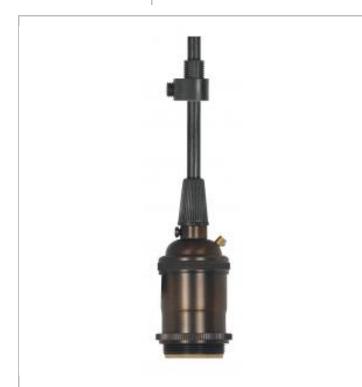

## SATCO' NUVO

Project Name

Location

Prepared By

SATCO 80-2576 DARK AB 4PC CB KEYLESS SKT GRD

Notes

[www] 09-14-2020 01:39:4

| General         |                            |
|-----------------|----------------------------|
| Status          | Active                     |
| Voltage         | 250V                       |
| Wattage         | 660                        |
| Length (in.)    | 120.00                     |
| Finish          | Dark Antique Brass         |
| Safety Listing  | cRU - Recognized Component |
| Location Rating | Not Applicable             |
| Each UPC        | 045923825767               |
| Electrical      |                            |
| Wire Color      | Black                      |
| Wire Length     | 120 in.                    |
| Physical        |                            |
| Сар             | 1/8 IPS                    |
| Set Screw       | With                       |