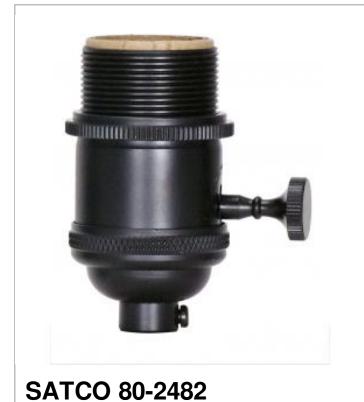

## SATCO" NUVO

Project Name

Location

Prepared By

| General           |                |
|-------------------|----------------|
| Status            | Active         |
| Voltage           | 250V           |
| Wattage           | 250            |
| Length (in.)      | 1.25           |
| Width (in.)       | 1.25           |
| Height (in.)      | 2.88           |
| Finish            | Black          |
| Safety Listing    | cULus - Listed |
| Electrical        |                |
| Electrical Rating | 250W - 250V    |
| Switch Type       | On-Off         |
| Terminal          | Screw          |
| Physical          |                |
| Diameter          | 1.25           |

| Diameter  | 1.25    |
|-----------|---------|
| Сар       | 1/8 IPS |
| Set Screw | With    |
| Material  | Brass   |

Notes

BLACK 4 PC ON/OFF T/K CAST SKT

[www] 09-14-2020 01:39:4

Copyright 2020 Satco Products, Inc. All Rights Reserved For More Information Visit: <u>https://www.satco.com/</u>