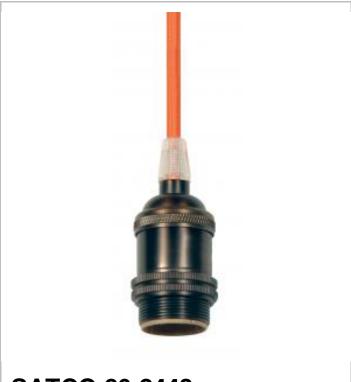

## **SATCO 80-2443**

4PC REG ANT BR SB ON/OFF PUSH

Notes

[www] 09-14-2020 01:39:48

| General        |                |
|----------------|----------------|
| Status         | Active         |
| Voltage        | 250V           |
| Wattage        | 660            |
| Length (in.)   | 1.25           |
| Width (in.)    | 1.25           |
| Height (in.)   | 2.88           |
| Finish         | Antique Brass  |
| Safety Listing | cULus - Listed |
| Each UPC       | 045923824432   |
| Electrical     |                |

| Electrical        |             |
|-------------------|-------------|
| Electrical Rating | 660W - 250V |
| Switch Type       | On-Off      |
| Terminal          | Screw       |

| Physical  |         |
|-----------|---------|
| Diameter  | 1.25    |
| Сар       | 1/8 IPS |
| Set Screw | With    |
| Material  | Brass   |