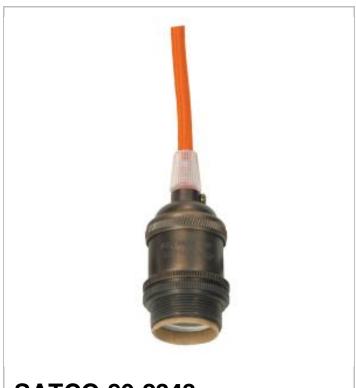

## SATCO NUVO

Project Name

Location Prepared By

| SATCO 80-2343 | 3 |
|---------------|---|
|---------------|---|

KEYLESS DARK ANT CAST SKT WITH

Notes

[www] 09-14-2020 01:39:48

| General         |                           |
|-----------------|---------------------------|
| Status          | Active                    |
| Voltage         | 250V                      |
| Wattage         | 660                       |
| Length (in.)    | 120.00                    |
| Finish          | Dark Antique Brass        |
| Safety Listing  | RU - Recognized Component |
| Location Rating | Not Applicable            |
| Each UPC        | 045923823428              |

| Electrical  |         |
|-------------|---------|
| Wire Color  | Orange  |
| Wire Length | 120 in. |

| Ρ | h۷ | ø | ca | ı |
|---|----|---|----|---|
|   | •  |   |    |   |

Material Brass