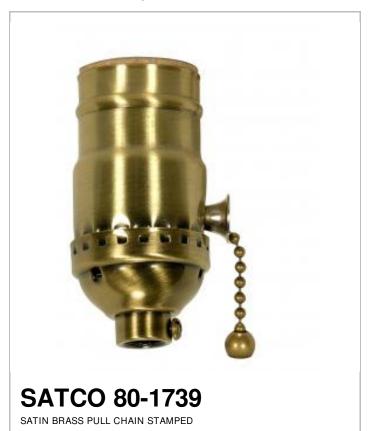

## SATCO NUVO

Project Name

Location

Prepared By

| м  | m  | m | e |
|----|----|---|---|
| ш. | œ. |   | • |
|    |    |   |   |
|    |    |   |   |

[www] 11-09-2020 01:16:21

| General        |                |
|----------------|----------------|
| Status         | Active         |
| Voltage        | 250V           |
| Wattage        | 660            |
| Length (in.)   | 1.25           |
| Width (in.)    | 1.25           |
| Height (in.)   | 2.75           |
| Finish         | Satin Brass    |
| Safety Listing | cULus - Listed |
| Each UPC       | 045923817397   |

| Electrical        |             |
|-------------------|-------------|
| Electrical Rating | 660W - 250V |
| Switch Type       | Pull Chain  |
| Terminal          | Screw       |

| Physical  |         |
|-----------|---------|
| Diameter  | 1.25    |
| Сар       | 1/8 IPS |
| Set Screw | With    |
| Material  | Brass   |