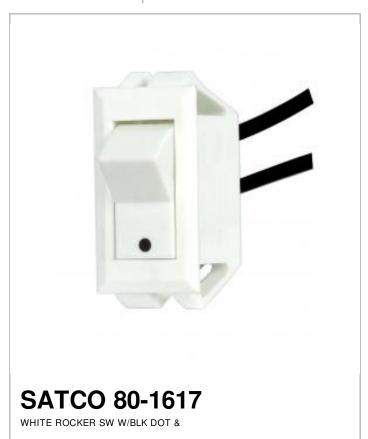

## SATCO NUVO

Project Name

Location

Prepared By

|      | G |
|------|---|
| MOTE | e |

[www] 01-04-2021 03:30:02

| General         |                              |
|-----------------|------------------------------|
| Status          | Active                       |
| Length (in.)    | 1.13                         |
| Width (in.)     | 0.50                         |
| Height (in.)    | 1.63                         |
| Finish          | White                        |
| Safety Listing  | cRUus - Recognized Component |
| Location Rating | Not Applicable               |
| Each UPC        | 045923816178                 |

| Electrical        |                    |
|-------------------|--------------------|
| Electrical Rating | 15A-125V, 10A-250V |
| Strip             | 3/4 in.            |
| Switch Type       | On-Off             |
| Leads             | 6 in.              |

| Physical |      |
|----------|------|
| Bushing  | Snap |
| Material | N/A  |