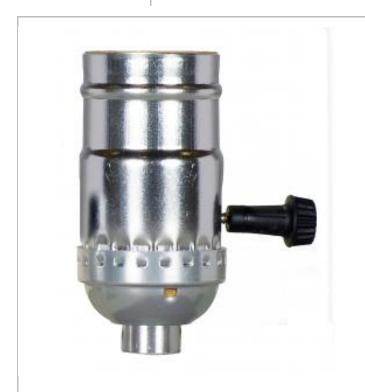

## SATCO NUVO

Project Name

Location

Prepared By

**SATCO 80-1559** 

NI ON/OFF T/K L/SS T/P SKT

Notes

[www] 11-09-2020 01:16:21

| General         |                           |
|-----------------|---------------------------|
| Status          | Active                    |
| Voltage         | 250V                      |
| Wattage         | 250                       |
| Length (in.)    | 1.25                      |
| Width (in.)     | 1.25                      |
| Height (in.)    | 2.88                      |
| Finish          | Nickel                    |
| Safety Listing  | RU - Recognized Component |
| Location Rating | Not Applicable            |
| Each UPC        | 045923815591              |

| Electrical        |             |
|-------------------|-------------|
| Electrical Rating | 250W - 250V |
| Switch Type       | On-Off      |
| Terminal          | Push-In     |

| Physical  |          |
|-----------|----------|
| Diameter  | 1.25     |
| Сар       | 1/8 IPS  |
| Set Screw | Less     |
| Material  | Aluminum |