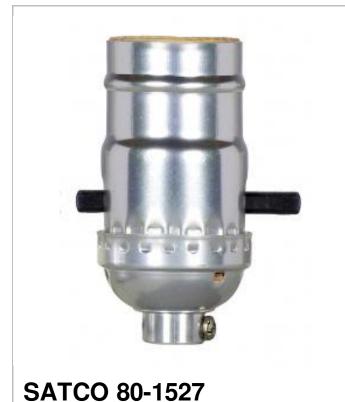

## **SATCO' NUVO**

Project Name

Location

Prepared By

| General           |                |
|-------------------|----------------|
| Status            | Active         |
| Voltage           | 250V           |
| Wattage           | 660            |
| Length (in.)      | 1.25           |
| Width (in.)       | 1.25           |
| Height (in.)      | 2.75           |
| Finish            | Nickel         |
| Safety Listing    | cULus - Listed |
| Each UPC          | 045923815270   |
| Electrical        |                |
| Electrical Rating | 660W - 250V    |
| Switch Type       | On-Off         |
| Terminal          | Screw          |
| Physical          |                |
| Diameter          | 1.25           |
| Сар               | 1/8 IPS        |
| Set Screw         | With           |

Aluminum

Material

Notes

NI PUSH THRU SKT W/ SET SCREW

[ummi] 11\_00\_2020 (

Copyright 2020 Satco Products, Inc. All Rights Reserved For More Information Visit: <u>https://www.satco.com/</u>