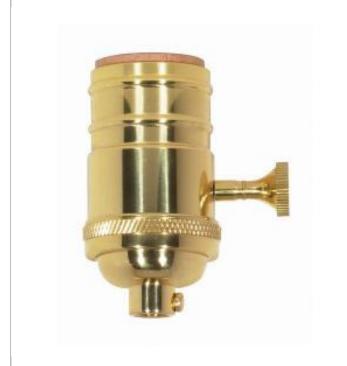

## SATCO" NUVO

Project Name

Prepared By

| General           |                |
|-------------------|----------------|
| Status            | Active         |
| Voltage           | 250V           |
| Wattage           | 250            |
| Length (in.)      | 1.25           |
| Width (in.)       | 1.25           |
| Height (in.)      | 2.88           |
| Finish            | Polished Brass |
| Safety Listing    | cULus - Listed |
| Each UPC          | 045923814303   |
| Electrical        |                |
| Electrical Rating | 250W - 250V    |
| Switch Type       | 3 Way          |
| Terminal          | Screw          |
| Physical          |                |
| Diameter          | 1.25           |
| Сар               | 1/8 IPS        |
| Set Screw         | With           |
| Material          | Brass          |

SATCO 80-1430

PL CAST BRASS 3 TERM. SKT

Notes

Copyright 2020 Satco Products, Inc. All Rights Reserved

For More Information Visit: https://www.satco.com/