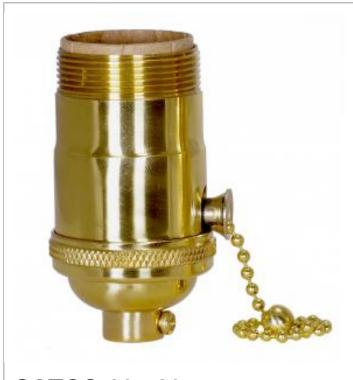

## SATCO NUVO

Project Name

Location

Prepared By

| SATCO | 80-1291 |
|-------|---------|
|-------|---------|

PL C BR PULL CHAIN 1/8 W/SS W/

Notes

[www] 11-09-2020 01:16:21

| General        |                |
|----------------|----------------|
| Status         | Active         |
| Voltage        | 250V           |
| Wattage        | 660            |
| Length (in.)   | 1.25           |
| Width (in.)    | 1.25           |
| Height (in.)   | 2.88           |
| Finish         | Polished Brass |
| Safety Listing | cULus - Listed |
| Each UPC       | 045923812910   |
| Electrical     |                |

| Electrical        |             |
|-------------------|-------------|
| Electrical Rating | 660W - 250V |
| Switch Type       | Pull Chain  |
| Terminal          | Screw       |

| Physical  |         |
|-----------|---------|
| Diameter  | 1.25    |
| Сар       | 1/8 IPS |
| Set Screw | With    |
| Material  | Brass   |