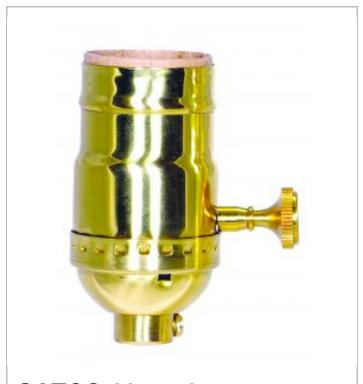

## **SATCO 80-1179**

PL SB ON/OFF SKT W/SS 1/8

Notes

[www] 11-09-2020 01:16:21

| General           |                |
|-------------------|----------------|
| Status            | Active         |
| Voltage           | 250V           |
| Wattage           | 250            |
| Length (in.)      | 1.25           |
| Width (in.)       | 1.25           |
| Height (in.)      | 2.75           |
| Finish            | Polished Brass |
| Safety Listing    | cULus - Listed |
| Each UPC          | 045923811791   |
| Electrical        |                |
| Electrical Rating | 250W - 250V    |
| Switch Type       | On-Off         |
| Terminal          | Screw          |

| Physical  |         |
|-----------|---------|
| Diameter  | 1.25    |
| Сар       | 1/8 IPS |
| Set Screw | With    |
| Material  | Brass   |

| Additional | Information    |
|------------|----------------|
| Additiona  | IIIIOIIIIauoii |