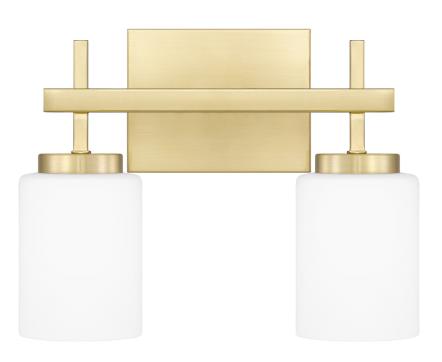

#### **WLB8613Y**

Wilburn Bath Light Satin Brass

## **DETAILS**

Material: STEEL

Glass/Shade Description: Opal Etched Glass -

Glass - Frosted

## **DIMENSIONS**

Dimensions: 13.00" W x 10.00" H x 5.75" D

Backplate Dimensions: 4.88"H x 6.25"W

HCWO: 7.75"

Weight: 3.59 lbs

or this product depicts, is NOT to be copied, altered or used in any manner without the express written consent of, or contray to the best interests of Quoizel Inc. 03/31/2013