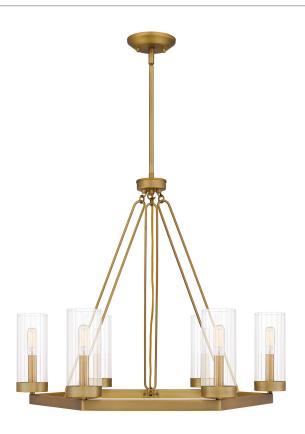

### VLS5028AB

Valens Chandelier Aged Brass

# **DIMENSIONS**

Dimensions: 28" W x 24.25" H x 28" D

Overall Height: 65.25"

Canopy Dimensions: 5.25"W x 1.00"D

Chain/Downrod Length: 2 (0.5"D x 6") and 2 (0.5"D x 12")

Down Rods

Weight: 10.00 lbs

# **DETAILS**

Material: Steel

Glass/Shade Description: Clear Reeded Glass

- Glass

Remote Included: No

# **LAMPING**

Light Source: Incandescent

Bulb Included: No

Bulb Type: Candelabra Base

Bulb Quantity: 6

Watts per Bulb: 60