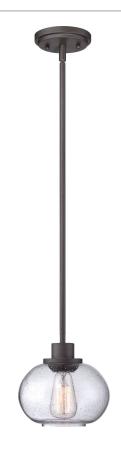

### **TRG15080Z**

Trilogy Mini Pendant Old Bronze

# **DIMENSIONS**

Dimensions: 8" W x 7.5" H x 8" D

Overall Height: 46"

Canopy Dimensions: 5.00" Dia.

Chain/Downrod Length: 2 (0.5"D x 6") and 2 (0.5"D x 12")

Down Rods

Weight: 3.50 lbs

Dimensional Weight: 8.00 lbs.

# **DETAILS**

Material: Steel

Glass/Shade Description: Seedy Glass