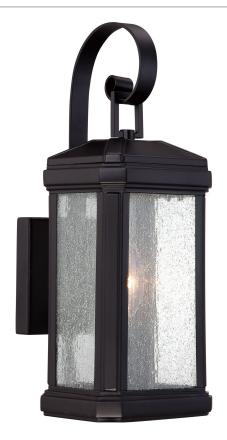

### **TML8405K**

Trumbull Outdoor Lantern Mystic Black

# **DIMENSIONS**

Dimensions: 5.5" W x 14.5" H x 6.25" D

Backplate Dimensions: 4.50"H x 4.50"W

HCWO: 9.5"

Weight: 3.60 lbs

Dimensional Weight: 9.00 lbs.

# **DETAILS**

Material: Steel

Glass/Shade Description: Seedy Glass