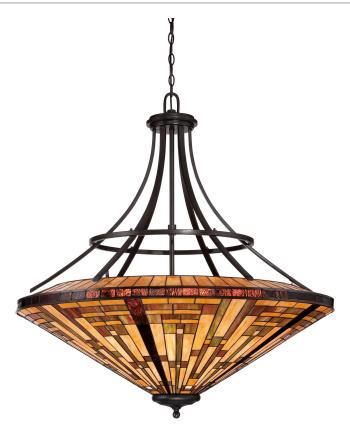

### TFST2840VB

Stephen Chandelier Vintage Bronze

# **DIMENSIONS**

Dimensions: 40" W x 43" H x 40" D

Overall Height: 145.5"

Canopy Dimensions: 7.75" Dia.

Chain/Downrod Length: 8'

Weight: 49.06 lbs

Dimensional Weight: 342.00 lbs.

# **DETAILS**

Material: Steel

Glass/Shade Description: Tiffany Glass