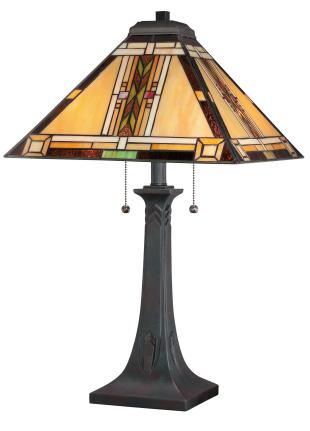

### TFNO6325VA

Navajo Table Lamp Valiant Bronze

### DETAILS

| Material: Resin                        |
|----------------------------------------|
|                                        |
| Glass/Shade Description: Tiffany Glass |
|                                        |