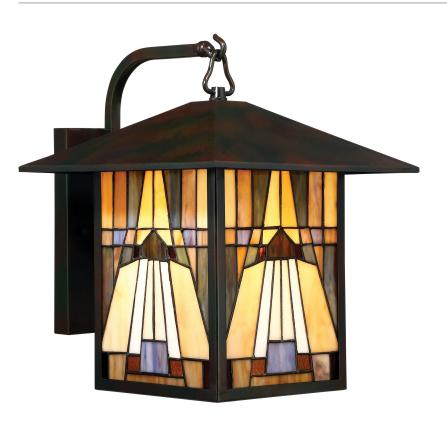

## TFIK8411VA

Inglenook Outdoor Lantern Valiant Bronze

# **DETAILS**

Material: Steel

Glass/Shade Description: Tiffany Glass