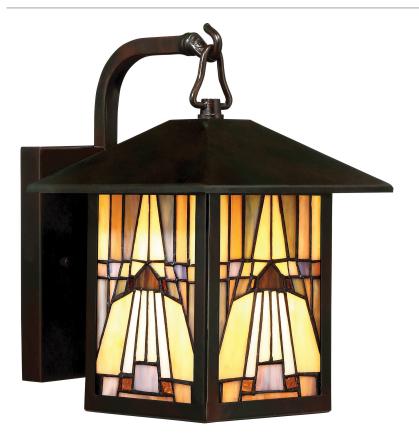

### TFIK8407VA

Inglenook Outdoor Lantern Valiant Bronze

## **DIMENSIONS**

Dimensions: 7" W x 10.5" H x 9" D

Backplate Dimensions: 6.50"H x 4.50"W

HCWO: 6.5"

Weight: 4.40 lbs

Dimensional Weight: 10.00 lbs.

## **DETAILS**

Material: Steel

Glass/Shade Description: Tiffany Glass