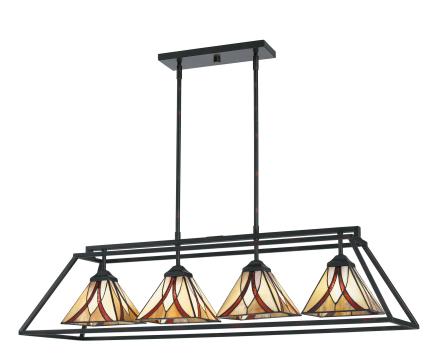

#### **TFAS442VA**

Asheville Island Light Valiant Bronze

# **DETAILS**

Material: Steel

Glass/Shade Description: Tiffany Glass

# **DIMENSIONS**

Dimensions: 42.00" W x 11.50" H x 14.00" D

Overall Height: 50.5"

Canopy Dimensions: 13.00"W x 0.75"D

Chain/Downrod Length: 4 (0.5"D x 6") and 4 (0.5"D x 12")

Down Rods

Weight: 15.31 lbs

Dimensional Weight: 70.00 lbs