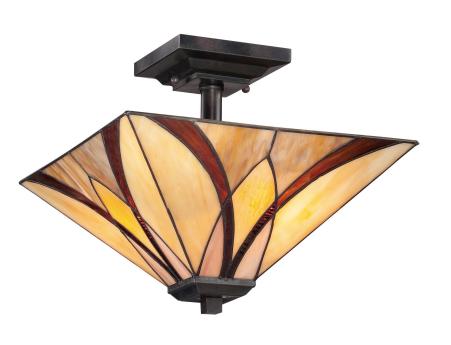

#### TFAS1714VA

Asheville Semi-Flush Mount Valiant Bronze

# **DETAILS**

Material: Steel
Glass/Shade Description: Tiffany Glass