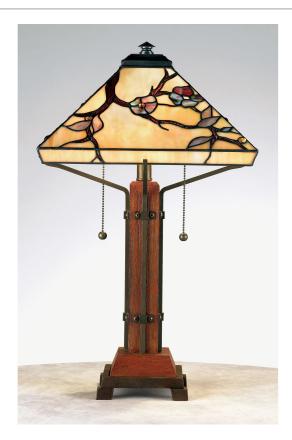

# **DIMENSIONS**

Dimensions: 14" W x 23.5" H x 14" D

Weight: 14.00 lbs

Dimensional Weight: 47.00 lbs.

## **DETAILS**

Material: Iron
Glass/Shade Description: