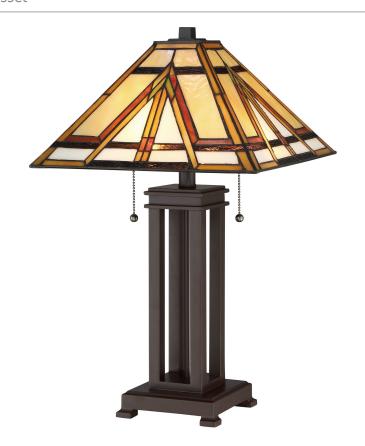

### **TF2095TRS**

Gibbons Table Lamp Russet

# **DETAILS**

Material: Wood

Glass/Shade Description: Tiffany Glass