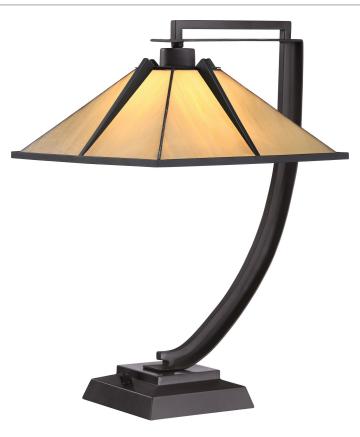

## DETAILS

| Material: Steel                        |
|----------------------------------------|
|                                        |
| Glass/Shade Description: Tiffany Glass |
|                                        |