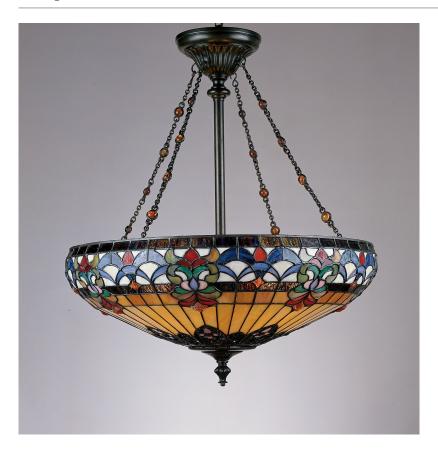

#### **TF1781VB**

Belle Fleur Pendant Vintage Bronze

# **DIMENSIONS**

Dimensions: 22.75" W x 26.5" H x 22.75" D

Overall Height: 79"

Canopy Dimensions: 6.25" Dia.

Chain/Downrod Length: 4'

Weight: 17.27 lbs

Dimensional Weight: 58.00 lbs.

## **DETAILS**

Material: Resin-Glass

Glass/Shade Description: Tiffany Glass