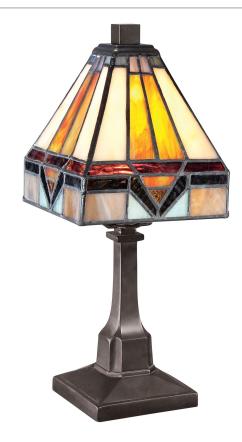

### TF1021TVB

Holmes Table Lamp Vintage Bronze

# **DETAILS**

Material: Resin

Glass/Shade Description: Tiffany Glass