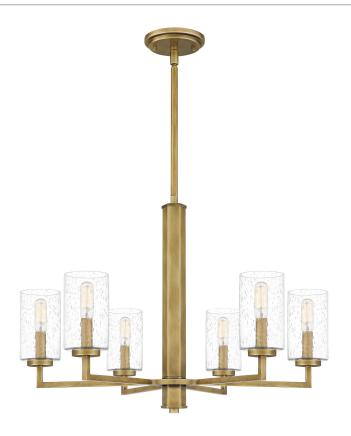

#### **SUN5026WS**

Sunburst Chandelier Weathered Brass

# **DIMENSIONS**

Dimensions: 26" W x 18.75" H x 26" D

Overall Height: 57.5"

Canopy Dimensions: 5.50"W x 0.75"D

Chain/Downrod Length: 2 (0.63"D x 6") and 2 (0.63"D x 12")

Down Rods

Weight: 9.30 lbs

## **DETAILS**

Material: Steel

Glass/Shade Description: Clear Seeded -

Glass - Seeded

#### **LAMPING**

Light Source: Incandescent

Bulb Included: No

Bulb Type: Candelabra Base

Bulb Quantity: 6

Watts per Bulb: 60