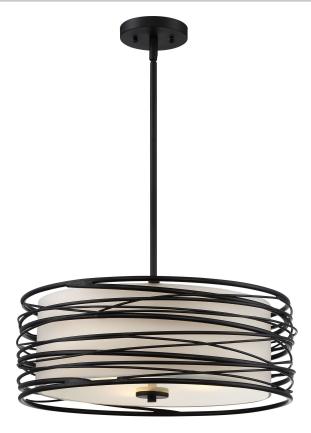

#### **SPL2820K**

Spiral Pendant Mystic Black

# **DIMENSIONS**

Dimensions: 20" W x 7.5" H x 20" D

Overall Height: 46.25"

Canopy Dimensions: 5.00" Dia.

Chain/Downrod Length: 2 (0.5"D x 6") and 2 (0.5"D x 12")

Down Rods

Weight: 11.80 lbs

Dimensional Weight: 31.00 lbs.

# **DETAILS**

Material: Steel-Fabric