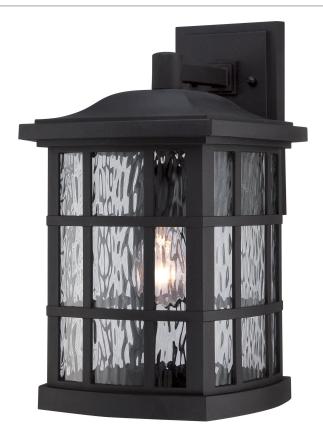

### **SNN8409K**

Stonington Outdoor Lantern Mystic Black

## **DETAILS**

Material: Resin

Glass/Shade Description: CLEAR WATER

**GLASS** 