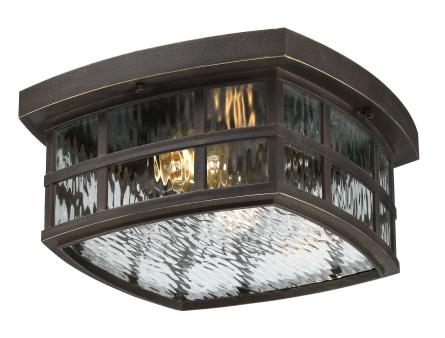

### **DETAILS**

Material: Resin

Glass/Shade Description: CLEAR WATER

**GLASS** 