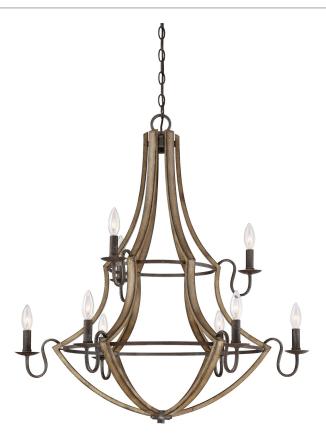

#### SHR5009RK

Shire Chandelier Rustic Black

# **DIMENSIONS**

Dimensions: 32.5" W x 34.75" H x 32.5" D

Overall Height: 136.5"

Canopy Dimensions: 5.00" Dia.

Chain/Downrod Length: 8'

Weight: 14.50 lbs

Dimensional Weight: 217.00 lbs.

## **DETAILS**

Material: Steel

#### **LAMPING**

Light Source: Incandescent

Bulb Included: No

Bulb Type: Candelabra Base

**Bulb Quantity: 9** 

Watts per Bulb: 60