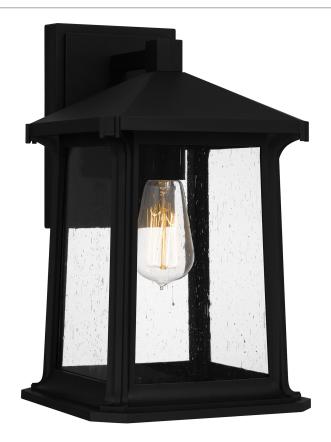

## SAT8409MBK

Satterfield Outdoor Lantern Matte Black

# **DETAILS**

Material: COASTAL ARMOUR

Glass/Shade Description: Clear Seedy Glass -

Glass - Seeded