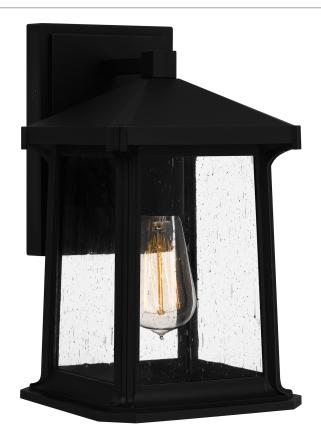

## SAT8407MBK

Satterfield Outdoor Lantern Matte Black

# **DETAILS**

Material: COASTAL ARMOUR

Glass/Shade Description: Clear Seedy Glass -

Glass - Seeded

#### **LAMPING**

Light Source: Incandescent

Bulb Included: No

Bulb Type: Medium Base

Bulb Quantity: 1

Watts per Bulb: 100