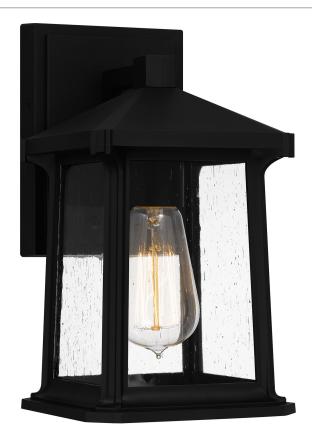

## SAT8406MBK

Satterfield Outdoor Lantern Matte Black

# **DETAILS**

Material: COASTAL ARMOUR

Glass/Shade Description: Clear Seedy Glass -

Glass - Seeded