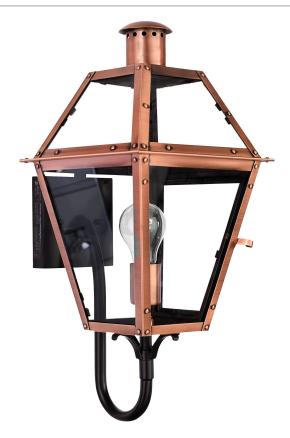

### **RO8410AC**

Rue De Royal Outdoor Lantern Aged Copper

# **DIMENSIONS**

Dimensions: 9.5" W x 20.5" H x 11" D

Backplate Dimensions: 5.00"H x 5.00"W

HCWO: 10.5"

Weight: 8.00 lbs

Dimensional Weight: 20.00 lbs.

# **DETAILS**

Material: Copper

Glass/Shade Description: Clear Glass