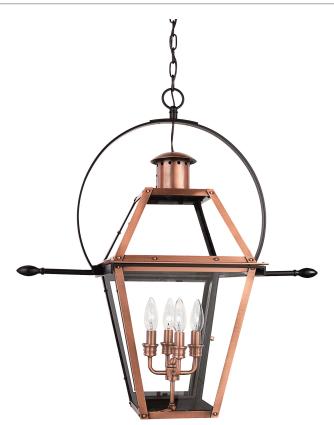

## RO2814AC

Rue De Royal Pendant Aged Copper

#### DIMENSIONS

| Dimensions: 27.5" W x 29.5" H x 13.5" D |
|-----------------------------------------|
| Overall Height: 130"                    |
| Canopy Dimensions: 5.50"W               |
| Chain/Downrod Length: 8'                |
| Weight: 12.00 lbs                       |

#### DETAILS

| Material: Copper, Steel                      |
|----------------------------------------------|
| Glass/Shade Description: Clear Glass - Glass |
| - Transparent                                |
|                                              |

### LAMPING

| Light Source: Incandescent |
|----------------------------|
| Bulb Included: No          |
| Bulb Type: Candelabra Base |
| Bulb Quantity: 4           |
| Watts per Bulb: 60         |