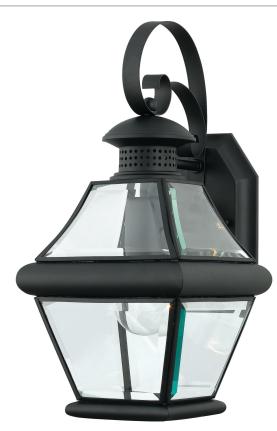

#### RJ8407K

Rutledge Outdoor Lantern Mystic Black

## DETAILS

Material: Stainless Steel