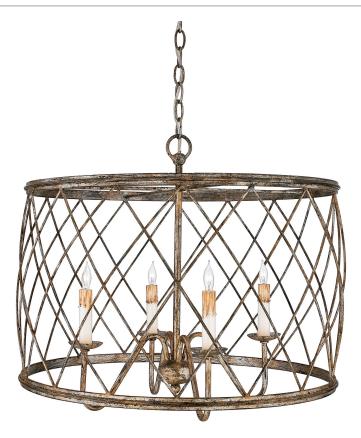

#### RDY2823CS

Dury Pendant Century Silver Leaf

## **DIMENSIONS**

Dimensions: 23" W x 20" H x 23" D

Overall Height: 73.5"

Canopy Dimensions: 5.50" Dia.

Chain/Downrod Length: 4'

Weight: 9.90 lbs

Dimensional Weight: 82.00 lbs.

### **DETAILS**

Material: Steel

#### **LAMPING**

Light Source: Incandescent

Bulb Included: No

Bulb Type: Candelabra Base

Bulb Quantity: 4

Watts per Bulb: 60