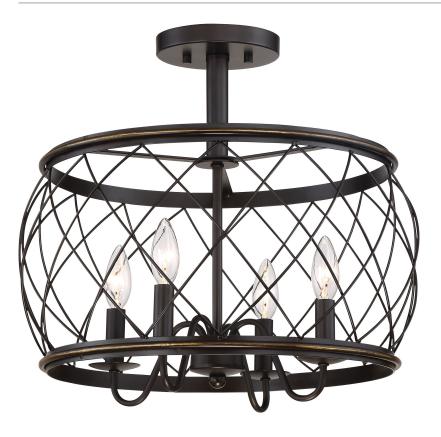

#### RDY1717PN

Dury Semi-Flush Mount Palladian Bronze

## **DIMENSIONS**

Dimensions: 17.5" W x 16.25" H x 17.5" D

Canopy Dimensions: 5.50" Dia.

Weight: 6.16 lbs

Dimensional Weight: 36.00 lbs.

### **DETAILS**

Material: Steel

#### **LAMPING**

Light Source: Incandescent

Bulb Included: No

Bulb Type: Candelabra Base

Bulb Quantity: 4

Watts per Bulb: 60